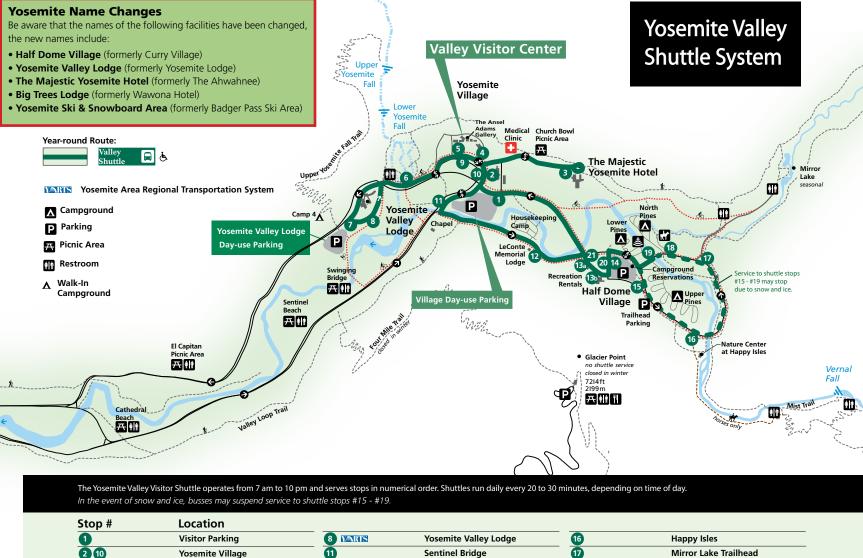

| этор #   | Location                    |            |                             |
|----------|-----------------------------|------------|-----------------------------|
| 0        | Visitor Parking             | 8 YARTS    | Yosemite Valley Lodge       |
| 20       | Yosemite Village            | <b>- 0</b> | Sentinel Bridge             |
| 3 MARIS  | The Majestic Yosemite Hotel | 12         | LeConte / Housekeeping Camp |
| 4        | Degnan's Deli               | <u> </u>   | Recreation Rentals          |
| 59 MARIS | Valley Visitor Center       | 13b YARTS  | Half Dome Village           |
| 6        | Lower Yosemite Fall         | 14 20      | Half Dome Village Parking   |
| 7        | Camp 4                      |            | Upper Pines Campground      |
|          |                             |            |                             |

| 16 | Happy Isles           |  |
|----|-----------------------|--|
| 1  | Mirror Lake Trailhead |  |
| 18 | Stable                |  |
| 19 | Pines Campgrounds     |  |
|    |                       |  |
|    |                       |  |